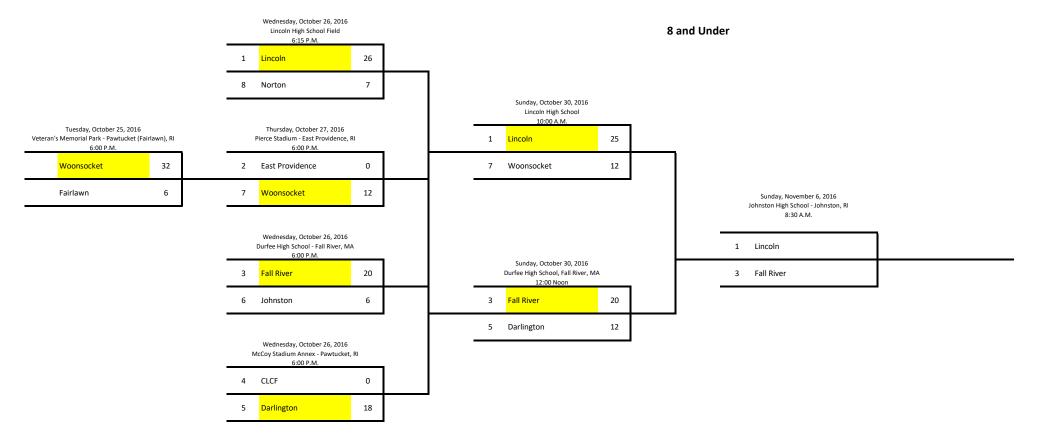

Thursday, October 27, 2016 9 and Under North Smithfield High School Field - North Smithfield 6:15 P.M. **Upper Cape** 33 North Smithfield 12 Sunday, October 30, 2016 Durfee High School, Fall River, MA 1:30 P.M. Wednesday, October 26, 2016 Upper Cape Seekonk High School - Seekonk, MA 34 1 6:15 P.M. 2 Seekonk 12 7 Norton 0 7 Norton 19 Sunday, November 6, 2016 Johnston High School - Johnston, RI 10:30 A.M. Thursday, October 27, 2016 Lincoln High School Field 1 Upper Cape 6:15 P.M. Wednesday, November 2, 2016 Lincoln High School Lincoln 25 4 Woonsocket 6:15 P.M. 6 CLCF 0 3 Lincoln 13 Woonsocket 19 Sunday, October 30, 2016 Woonsocket 10:00 A.M. Woonsocket 7 Central Falls 0

Wednesday, October 26, 2016 10 and Under Cranston Stadium - Cranston, RI 6:00 P.M. CLCF 26 Woonsocket 0 Sunday, October